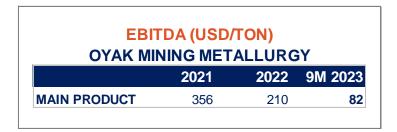

## OYAK Mining Metallurgy recorded USD 463 million EBITDA in 9M 2023.

In 9M 2023, Ereğli Plant produced 1,238 thousand tons CRC and 1,607 thousand tons HRC in total 2,845 thousand tons. İskenderun Plant produced 420 thousand tons long steel and 2,025 thousand tons HRC in total 2,445 thousand tons. (Intra-group transactions are excluded.)

OYAK Mining Metallurgy recorded USD 4,570 million consolidated sales in 9M 2023.

EBITDA was realized as **USD 463 million** and the EBITDA margin was recognized as **10.1%**. OYAK Mining Metallurgy recorded **USD 175 million** net loss in 9M 2023. Net loss margin was **3.8%**.